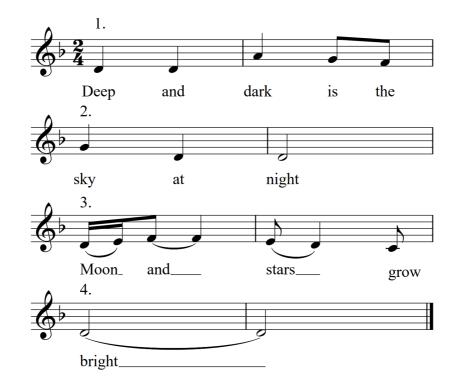

| Title:  | Deep and Dark                                                                                                       |
|---------|---------------------------------------------------------------------------------------------------------------------|
| Source: | Community Music Victoria. (2017) Victoria sings short stuff:<br>Small songs for community singing. Grapevine Music. |
| Origin: | Composed song by Richard Gillard and Steve Runicman                                                                 |