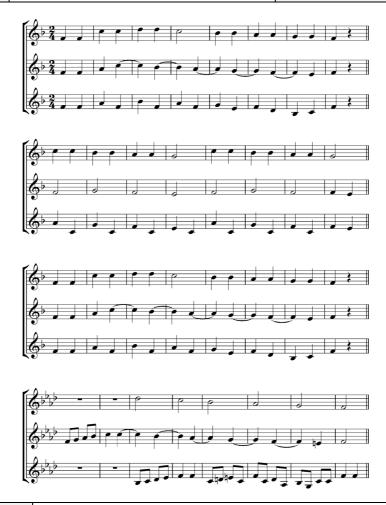

| Title of Work: | "Ah! Vous dirai-je Maman" K. 300e |                                    |             |  |
|----------------|-----------------------------------|------------------------------------|-------------|--|
| Excerpt Title: | 3-part variations:                | 3-part variations: major and minor |             |  |
| Composer:      | Mozart                            | Date:                              | Early 1780s |  |